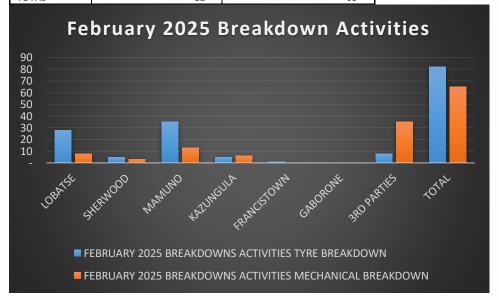

#### 1. Roadside Assistance

Our dedicated team is available 24/7 to provide prompt roadside assistance to drivers in need, ensuring that help is always just a call away. We offer services that include assistance with truck recovery, mechanical breakdowns, tyre replacement & repairs, cleaning of roads after accidents etc.

| FEBRUARY 2025 BREAKDOWNS ACTIVITIES |                |                      |  |  |
|-------------------------------------|----------------|----------------------|--|--|
| SITE                                | TYRE BREAKDOWN | MECHANICAL BREAKDOWN |  |  |
| LOBATSE                             | 28             | 8                    |  |  |
| SHERWOOD                            | 5              | 3                    |  |  |
| MAMUNO                              | 35             | 13                   |  |  |
| KAZUNGULA                           | 5              | 6                    |  |  |
| FRANCISTOWN                         | 1              | -                    |  |  |
| GABORONE                            | -              | -                    |  |  |
| 3RD PARTIES                         | 8              | 35                   |  |  |
| TOTAL                               | 82             | 65                   |  |  |