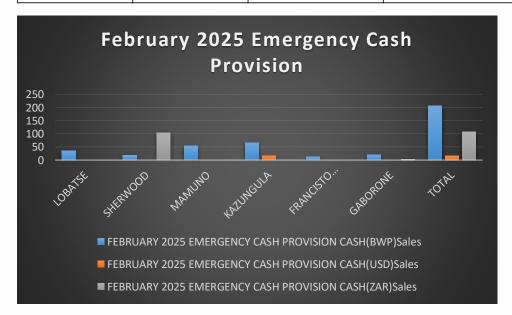

## 3. Emergency Cash Provision

In times of unforeseen emergencies, we offer cash assistance to drivers for their urgent requirements, providing peace of mind on the road.

| FEBRUARY 2025 EMERGENCY CASH PROVISION |                |                |                |  |
|----------------------------------------|----------------|----------------|----------------|--|
| SITE                                   | CASH(BWP)Sales | CASH(USD)Sales | CASH(ZAR)Sales |  |
| LOBATSE                                | 35             | 0              | 0              |  |
| SHERWOOD                               | 18             | 0              | 105            |  |
| MAMUNO                                 | 54             | 0              | 0              |  |
| KAZUNGULA                              | 67             | 16             | 0              |  |
| FRANCISTOWN                            | 12             | 0              | 0              |  |
| GABORONE                               | 21             | 0              | 3              |  |
| TOTAL                                  | 207            | 16             | 108            |  |