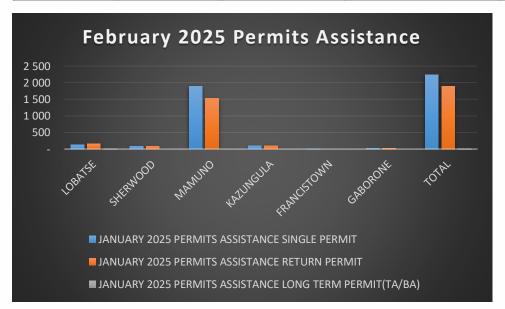

## 2. Permit Assistance

We assist with obtaining permits and necessary documentation to ensure that your journey complies with all legal requirements, saving you time and hassle. We assist in obtaining transit permits such as TA single & return permits, BA single permits and even long-term permits such as 3months & 12 months permits for both TA & BA permits.

| SITE        | SINGLE PERMIT | RETURN PERMIT | LONG TERM PERMIT(TA/BA) | AMOUNT PAID(BWP) |
|-------------|---------------|---------------|-------------------------|------------------|
| LOBATSE     | 129           | 156           | 10                      | 1 368 041.28     |
| SHERWOOD    | 89            | 80            | -                       | 274 360.00       |
| MAMUNO      | 1 901         | 1 530         | -                       | 1 321 197.37     |
| KAZUNGULA   | 99            | 101           | -                       | 481 394.00       |
| FRANCISTOWN | 5             | -             | -                       | 4 260.00         |
| GABORONE    | 23            | 26            | -                       | 91 650.00        |
| TOTAL       | 2 246         | 1 893         | 10                      | 3 540 902.65     |