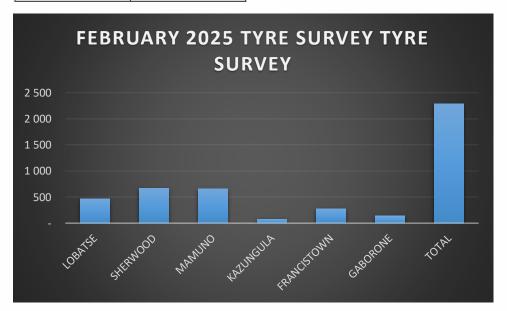

www.lsb.co.bw

| FEBRUARY 2025 TYRE SURVEY |             |  |
|---------------------------|-------------|--|
| SITE                      | TYRE SURVEY |  |
| LOBATSE                   | 465         |  |
| SHERWOOD                  | 665         |  |
| MAMUNO                    | 659         |  |
| KAZUNGULA                 | 79          |  |
| FRANCISTOWN               | 279         |  |
| GABORONE                  | 141         |  |
| TOTAL                     | 2 288       |  |