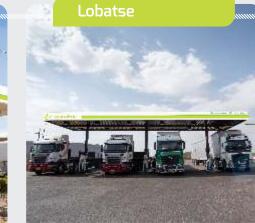

### Lobatse

Established and Capacity: 480 000 liters Operational: Capacity: 245 000 liters

### Kazungula

Lobatse 2

**Under Construction** 

8x Nozzles D50

choice